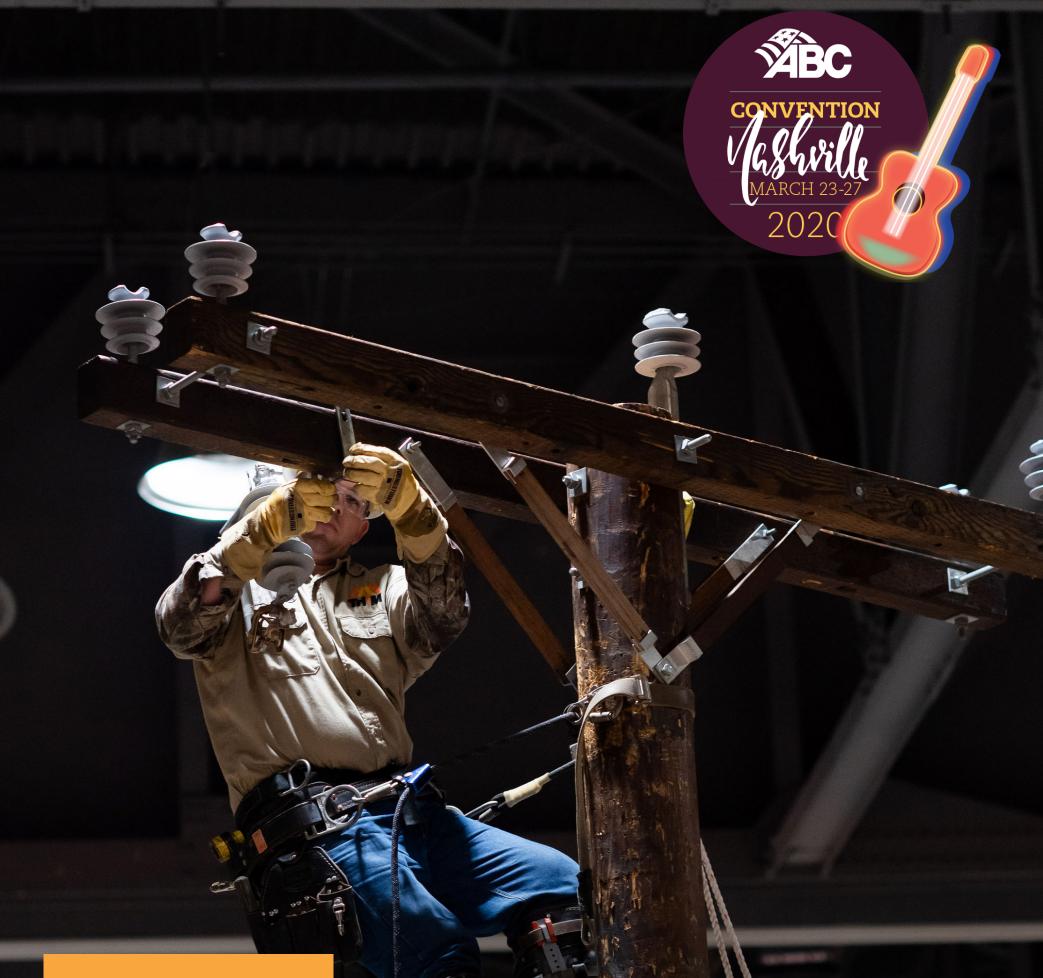

ncc.abc.org

2020

NATIONAL CRAFT CHAMPIONSHIPS

Carpentry: Residential/Commercial •

Drywall • Electrical: Residential/Commercial

• Electrical: Commercial/Industrial • Fire

Sprinkler • HVAC • Instrumentation fitting

• Insulation • Millwright • Pipefitting •

Plumbing • Sheet Metal • Welding: Pipe •

Welding: Structural

Plus, Demonstrations in TIG Welding.

MARCH 26, 2020, NASHVILLE

CONTACT YOUR EMPLOYER OR ABC CHAPTER TO REGISTER!

ncc.abc.org