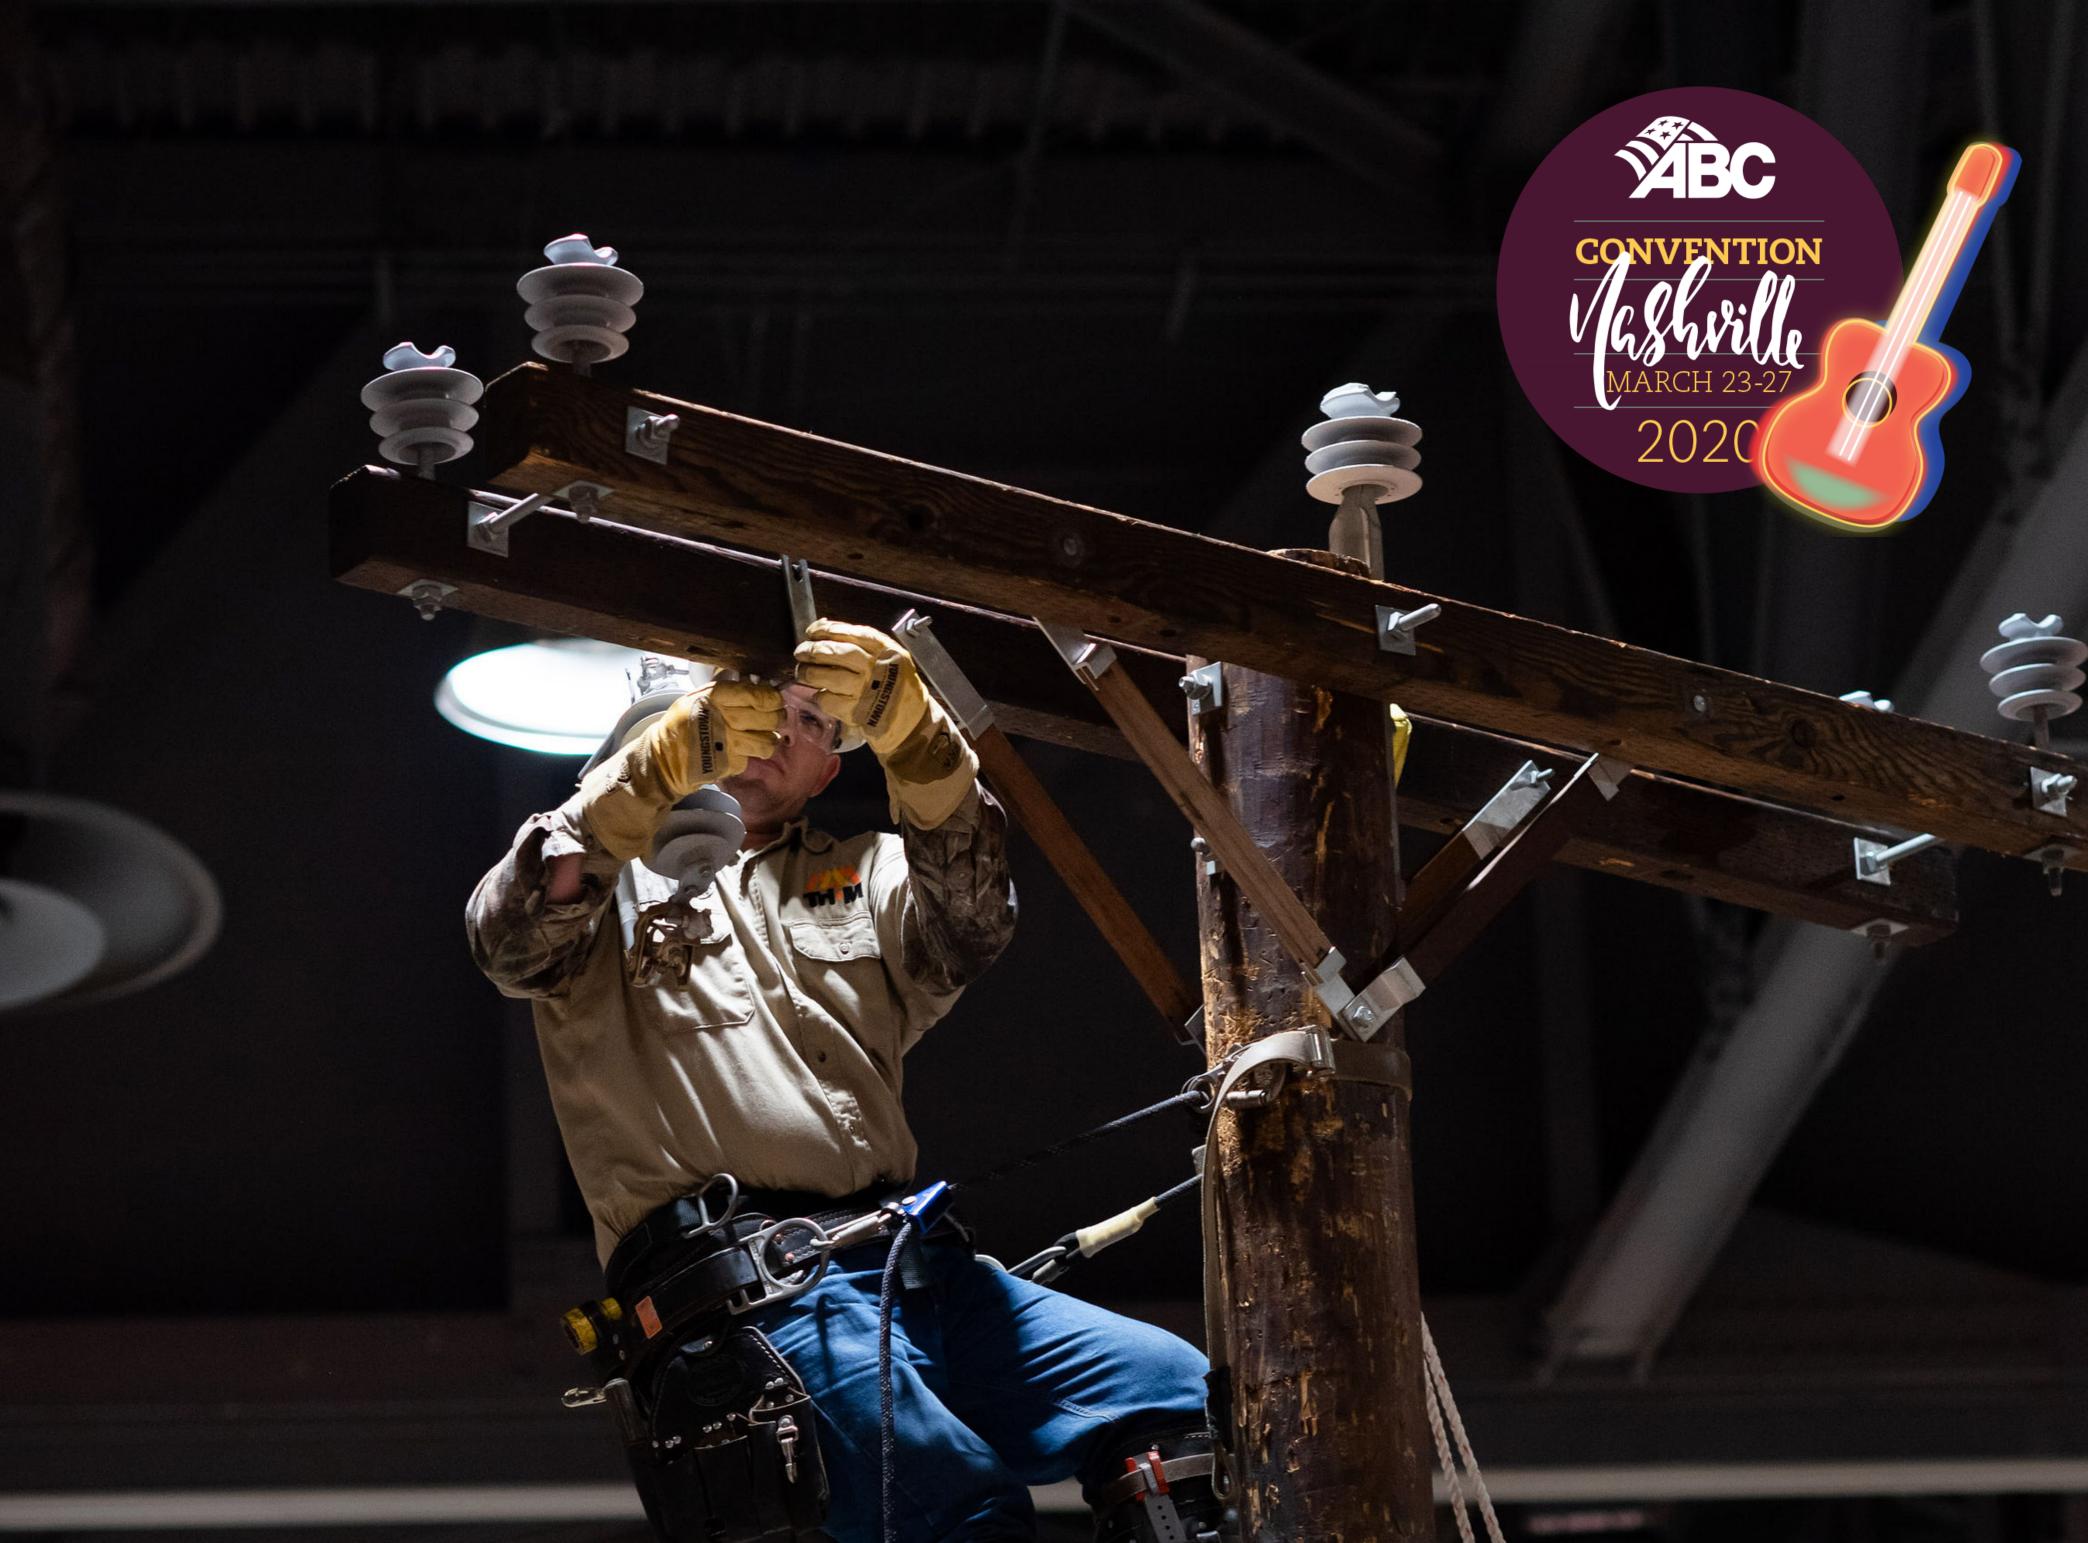

2020

NATIONAL

CRAFT

CHAMPIONSHIPS

PRESENTED BY

Carpentry: Residential/Commercial •
Drywall • Electrical: Residential/Commercial

• Electrical: Commercial/Industrial • Fire Sprinkler • HVAC • Instrumentation fitting

Insulation • Millwright • Pipefitting •
 Plumbing • Sheet Metal • Welding: Pipe •
 Welding: Structural

Plus, Demonstrations in TIG Welding.

MARCH 26, 2020, NASHVILLE

CONTACT YOUR EMPLOYER OR ABC CHAPTER TO REGISTER!

ncc.abc.org

2020

NATIONAL CRAFT
CRAFT
CHAMPIONSHIPS

PRESENTED BY

REC

Carpentry: Residential/Commercial •
Drywall • Electrical: Residential/Commercial
• Electrical: Commercial/Industrial • Fire
Sprinkler • HVAC • Instrumentation fitting